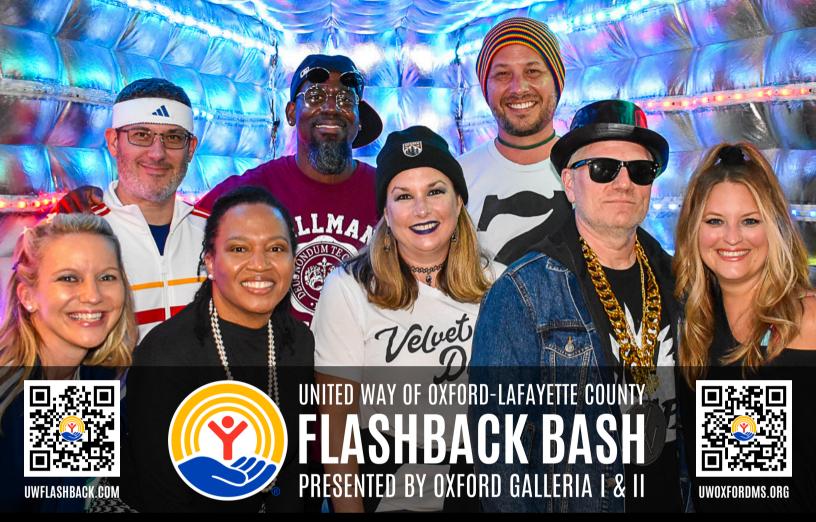

# FLASH BACK FOR OUR COMMUNITY'S FUTURE AT THE 2025 UNITED WAY FLASHBACK BASH!

SATURDAY, AUGUST 2, 2025 | 6:00 P.M. - 10:00 P.M. | OXFORD CONFERENCE CENTER ALMOST FAMOUS | TAYLOR GROCERY SPECIAL EVENTS CATERING | OXFORD PHOTOBOMB @UWFLASHBACK | UWFLASHBACK.COM | #UWFLASHBACK COME AS YOU ARE, AS YOU WERE, OR HOWEVER YOU WANT TO BE!

#### **2025 UNITED WAY FLASHBACK BASH**

Join United Way of Oxford-Lafayette County (UWOLC) at the Oxford Conference Center from 6:00 p.m. to 10:00 p.m. on Saturday, August 2<sup>nd</sup> for the 2025 United Way Flashback Bash, Presented by Oxford Galleria I & II. Come as you are, as you were, or however you want to be as we once again flash back for our community's future with Almost Famous, Oxford PhotoBomb, and Taylor Grocery Special Events Catering!

Whether you bring back big hair, embrace your inner flower power, get your grunge on, or flash back to any other era, we would love to team up with you on a great night out that will also make a meaningful difference in the lives of Lafayette-Oxford-University (LOU) residents of all ages as well as backgrounds. Let's make 2025 our biggest and best Bash yet!