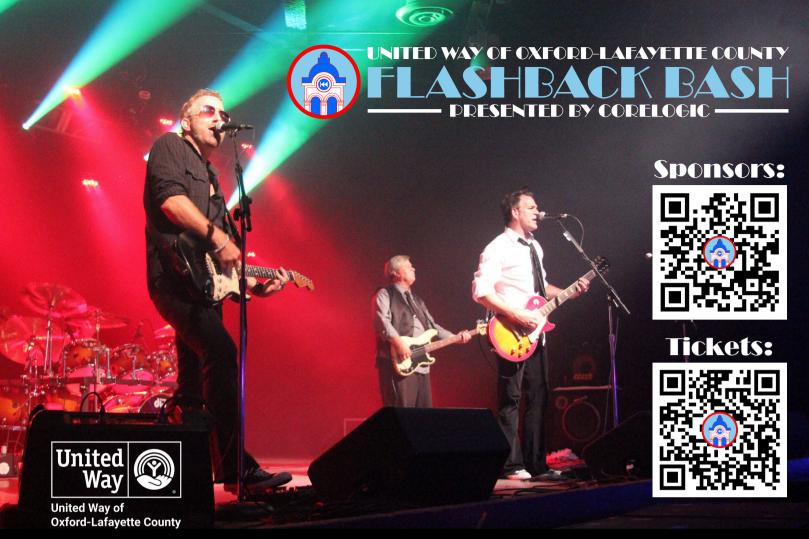

# Flash back for our community's future at the 2024 United Way Flashback Bash!

Saturday, August 3, 2024 | 7:00 p.m. - 11:00 p.m. | Oxford Conference Center Almost Famous | Taylor Grocery Special Events Catering | Oxford PhotoBomb Uwflashback.com | @UWFlashback | #UWFlashback

### Come as you are, as you were, or however you want to be!

United Way of Oxford-Lafayette County | 440 N. Lamar Blvd., Suite 5 | Oxford, MS 38655 uwoxfordms.org | @UWOxfordMS | (662) 236-4265 | kurt@unitedwayoxfordms.org

#### FLASH BACK FOR OUR FUTURE

Join the United Way of Oxford-Lafayette County (UWOLC) at the Oxford Conference Center from 7:00 p.m. to 11:00 p.m. on Saturday, August 3<sup>rd</sup> for the 2024 United Way Flashback Bash, presented by CoreLogic. Come as you are, as you were, or from any era you would like as we once again flash back for our community's future.